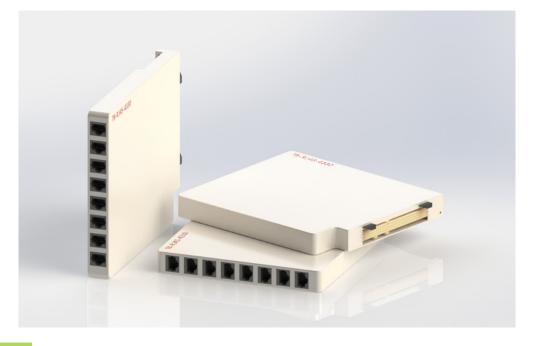

## **TB-RJ45-4330 Terminal Block for NI PXIe-4330**

## **Overview**

The TB-RJ45-4330 is a front-mounting terminal block with RJ-45/RJ-50 terminal connectivity for the NI PXIe-4330 bridge input module. The terminal block is autodetectable from the software and hot-swappable, so that you can connect and disconnect it while powered. For safety, these terminal blocks are keyed to be compatible only with SC Express modules with identical isolation levels.

## **Features**

- Front-mounting terminal block for NI PXIe-4330 and NI PXIe-4331
- RJ-45/RJ-50 terminal connectivity
- autodetected in software, hot-swappable
- Keyed compatibility matching with NI PXIe-4330 and NI PXIe-4331
- Supports full, half and quarter bridge modes
- Quarter bridge completion for 1200hm, 3500hm and 1 kOhm
- Provides distant reading, internal bridge completion and parallel calibration opportunity
- Supports TEDS and auto detection options
- Provides high electrical and thermal insulation
- 📀 3 Hakob Hakobyan Street, Yerevan, 0033, Republic of Armenia