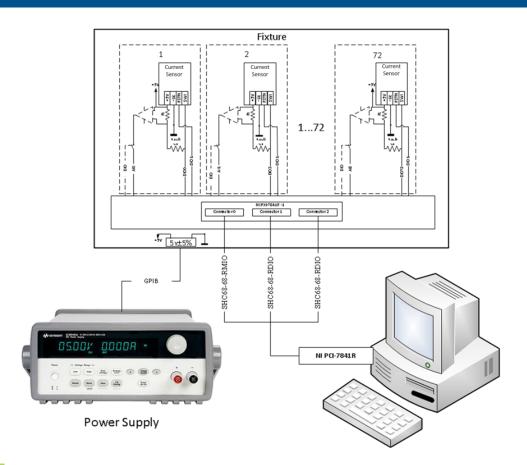

## **Overview**

The system allows testing of 72 special current chips in parallel. The special software along with FPGA based reconfigurable PXI board and programmable power supply allows testing of UUTs in fully automated mode.

## **Features**

- Digital-patterns generation according to the testing procedure
- Current consumption measurement for all 72 chips
- Programmatically control of external power supply through RS-232 interface
- Writing and reading registers for all 72 chips in parallel
- Program the UUTs
- Testing time 22 seconds